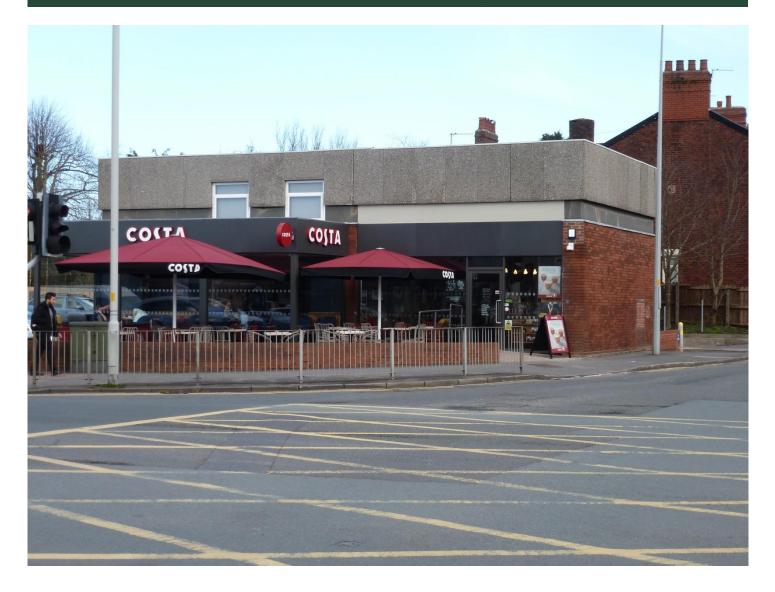

#### Location

Prominently located on the main A6 Garstang Road at its junction with Sharoe Green Lane and Black Bull Lane.

Forming part of a busy commercial centre, close to shops, restaurants, the Black Bull public house and NatWest bank.